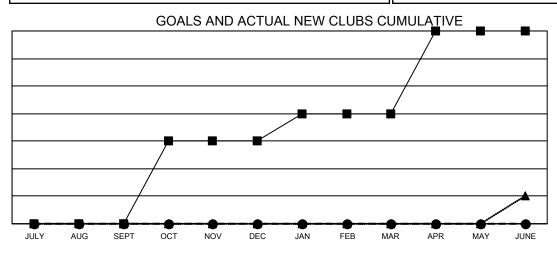

## GAT MONTHLY MEMBERSHIP PROGRESS REPORT

**Multiple District 18** 

Results as of: 7/31/2020

LOCATION: GEORGIA

| Clubs                 |               |           |               | Members               |                         |                         |                                                    |  |  |
|-----------------------|---------------|-----------|---------------|-----------------------|-------------------------|-------------------------|----------------------------------------------------|--|--|
| RESULTS FOR 2020-2021 |               |           |               | RESULTS FOR 2020-2021 |                         |                         |                                                    |  |  |
| QUARTER               | NEW CLUB GOAL | NEW CLUBS | DROPPED CLUBS | QUARTER               | IBER GROWTH NET<br>GOAL | MEMBER GROWTH<br>ACTUAL | DROPPED<br>MEMBERS ACTUAL<br>(including transfers) |  |  |
| JULY/AUG/SEPT         | 0             | 0         | 0             | JULY/AUG/SEPT         | 75                      | 44                      | 43                                                 |  |  |
| OCT/NOV/DEC           | 3             | 0         | 0             | OCT/NOV/DEC           | 135                     | 0                       | 0                                                  |  |  |
| JAN/FEB/MAR           | 1             | 0         | 0             | JAN/FEB/MAR           | 155                     | 0                       | 0                                                  |  |  |
| APR/MAY/JUNE          | 3             | 0         | 0             | APR/MAY/JUNE          | 150                     | 0                       | 0                                                  |  |  |

● - CURRENT YEAR ACTUAL NEW CLUBS

- LAST YEAR ACTUAL NEW CLUBS

| DROPPED CLUBS: 0 |    | 15 CLUBS OF 204 ADDED 1 OR MORE | GENDER DISTRIBUTION                |                |     |
|------------------|----|---------------------------------|------------------------------------|----------------|-----|
|                  |    | NEW MEMBERS                     | MALE                               | 3,012 (66.58%) |     |
|                  |    |                                 | FEMALE                             | 1,512 (33.42%) |     |
| DROPPED MEMBERS  |    |                                 |                                    |                |     |
| DECEASED         | 5  | CLICK HERE FOR CUMULATIVE       | TOTAL FAMILY UNIT MEMBERS          |                | 832 |
| CLUB CANCELLED 0 |    | MEMBERSHIP DATA                 |                                    |                |     |
| OTHER            | 38 |                                 | FAMILY MEMBERS PAYING HALF<br>DUES |                | 429 |
| TOTAL            | 43 |                                 | 0013                               |                |     |
|                  |    |                                 |                                    |                |     |