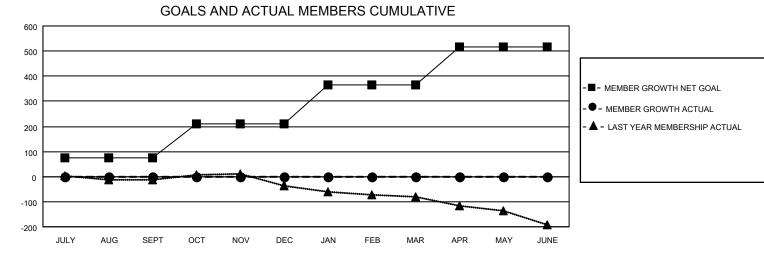

## GAT MONTHLY MEMBERSHIP PROGRESS REPORT

**Multiple District 18** 

Results as of: 7/31/2020

LOCATION: GEORGIA

| Clubs                 |               |           |               | Members               |                         |                         |                                                    |  |  |
|-----------------------|---------------|-----------|---------------|-----------------------|-------------------------|-------------------------|----------------------------------------------------|--|--|
| RESULTS FOR 2020-2021 |               |           |               | RESULTS FOR 2020-2021 |                         |                         |                                                    |  |  |
| QUARTER               | NEW CLUB GOAL | NEW CLUBS | DROPPED CLUBS | QUARTER               | IBER GROWTH NET<br>GOAL | MEMBER GROWTH<br>ACTUAL | DROPPED<br>MEMBERS ACTUAL<br>(including transfers) |  |  |
| JULY/AUG/SEPT         | 0             | 0         | 0             | JULY/AUG/SEPT         | 75                      | 44                      | 43                                                 |  |  |
| OCT/NOV/DEC           | 3             | 0         | 0             | OCT/NOV/DEC           | 135                     | 0                       | 0                                                  |  |  |
| JAN/FEB/MAR           | 1             | 0         | 0             | JAN/FEB/MAR           | 155                     | 0                       | 0                                                  |  |  |
| APR/MAY/JUNE          | 3             | 0         | 0             | APR/MAY/JUNE          | 150                     | 0                       | 0                                                  |  |  |

● - CURRENT YEAR ACTUAL NEW CLUBS

- LAST YEAR ACTUAL NEW CLUBS

| DROPPED CLUBS: 0 |    | 15 CLUBS OF 204 ADDED 1 OR MORE | GENDER DISTRIBUTION                |                |     |
|------------------|----|---------------------------------|------------------------------------|----------------|-----|
|                  |    | NEW MEMBERS                     | MALE                               | 3,012 (66.58%) |     |
|                  |    |                                 | FEMALE                             | 1,512 (33.42%) |     |
| DROPPED MEMBERS  |    |                                 |                                    |                |     |
| DECEASED         | 5  | CLICK HERE FOR CUMULATIVE       | TOTAL FAMILY UNIT MEMBERS          |                | 832 |
| CLUB CANCELLED 0 |    | MEMBERSHIP DATA                 |                                    |                |     |
| OTHER            | 38 |                                 | FAMILY MEMBERS PAYING HALF<br>DUES |                | 429 |
| TOTAL            | 43 |                                 | 0013                               |                |     |
|                  |    |                                 |                                    |                |     |